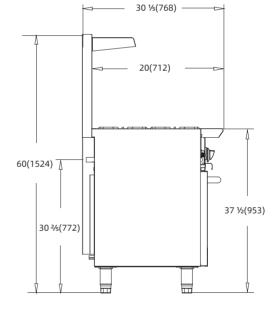

## •CSA design certified NSF listed

| MODEL GAS RANGE DESCRIPTION |                             | GE DESCRIPTION |                    | WIDTH                |                  | TOTAL BURNERS                    |          |                    |  |
|-----------------------------|-----------------------------|----------------|--------------------|----------------------|------------------|----------------------------------|----------|--------------------|--|
|                             |                             | WIE TTT        | TOP OPEN           | TOP OPEN BURNERS     |                  | Bottom Oven                      |          |                    |  |
| FLM-R36                     | 6 36" Range – 6 top burners |                | 36"                |                      | 6                |                                  | 1        |                    |  |
| TOTA BTU                    |                             | BTU            |                    |                      | NET              |                                  | Shipping |                    |  |
| MODEL —                     | NG                          | LP             | OVERALL DIMENSIONS |                      | WEIGHT           | SHIPPING DIMENSIONS              |          | Shipping<br>Weight |  |
| FLM-R36                     | 213,000                     | 190,000        |                    | 36 X 31 <b>⅔</b> X60 | 364 lbs.(165 kg) | 3935 X3635 X43710 467 lbs.(212 k |          | 467 lbs.(212 kg)   |  |