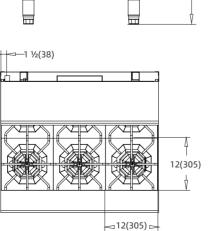

- Alpha brass control components.
- Stainless steel front, back riser, lift off shelf.
- Heavy-duty cast iron grates with aeration bowl.
  Standing pilot light for individual burners.
- Manual gas control.
- 30,000BTU(8.8KW)/Burner.
- 33,000BTU (9.7KW) Static oven.
- Oven interior side guides and bottom porcelain coated.
- Oven thermostat adjusts from 200°F -500°F (93°C -260°C).
- Oven with 2 racks, 3 positions.
- Flue located on back of unit for ample ventilation.
- Easy to remove full width crumb tray.
- Range is fully serviceable from the front.
- Stainless steel legs standard, casters options.
- One year parts and labor warranty.\*