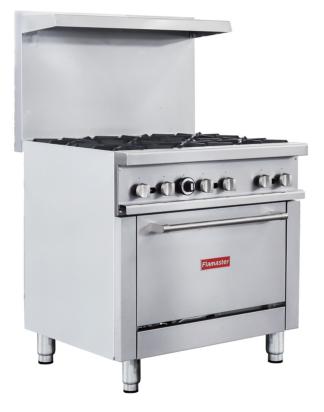

## Gas Range

| Mod | <b> e :</b> | FL | <b>M-</b> | -R3 | 6 |
|-----|-------------|----|-----------|-----|---|
|     |             |    |           |     |   |

| Project name: |  |  |  |  |  |  |
|---------------|--|--|--|--|--|--|
| Location:     |  |  |  |  |  |  |
| Item#: QTY:   |  |  |  |  |  |  |
| Model#:       |  |  |  |  |  |  |

- Alpha brass control components.
- Stainless steel front, back riser, lift off shelf.
- Heavy-duty cast iron grates with aeration bowl.
  Standing pilot light for individual burners.
- Manual gas control.
- 30,000BTU(8.8KW)/Burner.
- 33,000BTU (9.7KW) Static oven.
- Oven interior side guides and bottom porcelain coated.
- Oven thermostat adjusts from 200°F -500°F (93°C -260°C).
- Oven with 2 racks, 3 positions.
- Flue located on back of unit for ample ventilation.
- Easy to remove full width crumb tray.
- Range is fully serviceable from the front.
- Stainless steel legs standard, casters options.
- One year parts and labor warranty.\*