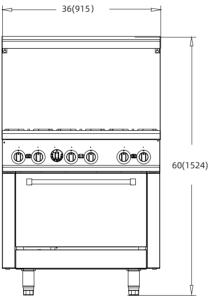

## •CSA design certified NSF listed

| MODEL GAS RANGE DESCRIPTION |                             | GE DESCRIPTION |                    | WIDTH                |                  | TOTAL BURNERS                    |          |                    |  |
|-----------------------------|-----------------------------|----------------|--------------------|----------------------|------------------|----------------------------------|----------|--------------------|--|
|                             |                             | WIE TTT        | TOP OPEN           | TOP OPEN BURNERS     |                  | Bottom Oven                      |          |                    |  |
| FLM-R36                     | 6 36" Range – 6 top burners |                | 36"                |                      | 6                |                                  | 1        |                    |  |
| TOTA BTU                    |                             | BTU            |                    |                      | NET              |                                  | Shipping |                    |  |
| MODEL —                     | NG                          | LP             | OVERALL DIMENSIONS |                      | WEIGHT           | SHIPPING DIMENSIONS              |          | Shipping<br>Weight |  |
| FLM-R36                     | 213,000                     | 190,000        |                    | 36 X 31 <b>⅔</b> X60 | 364 lbs.(165 kg) | 3935 X3635 X43710 467 lbs.(212 k |          | 467 lbs.(212 kg)   |  |