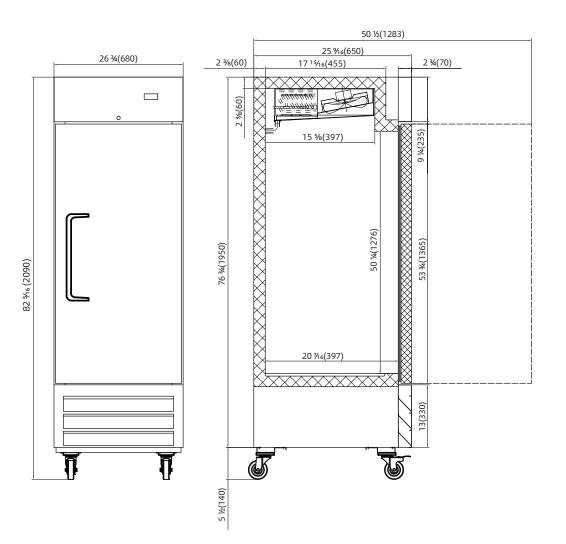

### ·Certified to ANSI/NSF Standard 7

| MODEL    | EXTERNAL<br>DIMENSION (inches) | V/Hz/Ph     | STORAGE<br>CAPACITY Cu-ft | SHELF<br>CAPACITY Sq-ft | TEMPERATURE | REFRIGERANT | AMPS | CORD<br>LENGTH | NEMA<br>PLUG | SHIPPING<br>WEIGHT (lbs.) |
|----------|--------------------------------|-------------|---------------------------|-------------------------|-------------|-------------|------|----------------|--------------|---------------------------|
| PLM-19FS | 26 ¾ x 25 % 6 x 82 % 6         | 115V/60Hz/1 | 19                        | 9.5                     | -10°F       | R290        | 5    | 8′             | 5-15P        | 296                       |