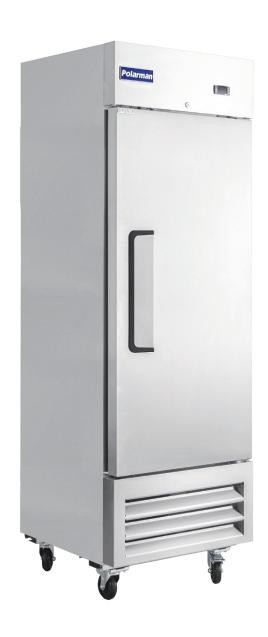

## 26 3/16" Reach-in Freezer all Stainless Steel

### **Model: PLM-19FS**

- Tested to NSF Standard 7 requirements for open food storage.
- Interior cabinet is full stainless steel, floor with coved corners.
- Exterior cabinet construction consists of full stainless steel front and sides.
- Bottom mounted compressor for more efficient operation in coolest area of kitchen.
- Electronic thermostat with external digital LED display for accurate control and easy reading.
- Larger fan motors and blades for more efficient air flow ensuring faster recovery times.
- Efficient condensate hot gas loop built into condensate pan for energy saving evaporation of excess condensate water.
- Environmentally friendly R290 Hydrocarbon gas.
- 3 adjustable, heavy-duty expoxy coated wire shelves.
- Freezer door frame has integral factory installed heating element to eliminate condensation.
- Self closing doors that remain open at 90 degrees.
- Magnetic door gasket is removable and replaceable without tools.
- Lockable door with foamed-in-place recessed handle.
- Front accessible, bottom mounted condensing unit is mounted on slide out rack for easy maintenance.
- Easy to mount plate casters (2 lockable) are standard with all units.

# 26 3/16" Reach-in Freezer all Stainless Steel

### **Model: PLM-19FS**