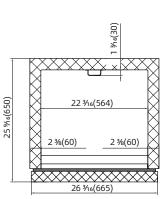

### ·Certified to ANSI/NSF Standard 7

| MODEL    | EXTERNAL<br>DIMENSION (inches) | V/Hz/Ph     | STORAGE<br>CAPACITY Cu-ft | SHELF<br>CAPACITY Sq-ft | TEMPERATURE | REFRIGERANT | AMPS | CORD<br>LENGTH | NEMA<br>PLUG | SHIPPING<br>WEIGHT (lbs.) |
|----------|--------------------------------|-------------|---------------------------|-------------------------|-------------|-------------|------|----------------|--------------|---------------------------|
| PLM-19FS | 26 ¾ x 25 % 6 x 82 % 6         | 115V/60Hz/1 | 19                        | 9.5                     | -10°F       | R290        | 5    | 8′             | 5-15P        | 296                       |