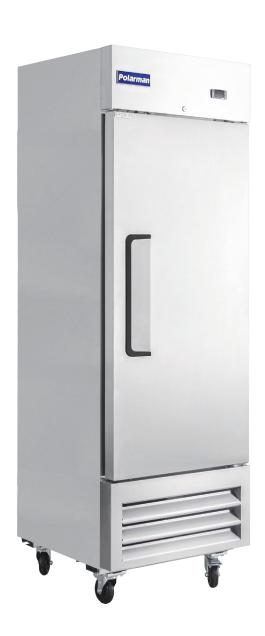

## 26 3/16" Reach-in Refrigerator all Stainless Steel

### **Model: PLM-19RS**

- Tested to NSF Standard 7 requirements for open food storage.
- · Interior cabinet is full stainless steel, floor with coved corners.
- Exterior cabinet construction consists of full stainless steel front and sides.
- Bottom mounted compressor for more efficient operation in coolest area of kitchen.
- Electronic thermostat with external digital LED display for accurate control and easy reading.
- Larger fan motors and blades for more efficient air flow ensuring faster recovery times.
- Efficient condensate hot gas loop built into condensate pan for energy saving evaporation of excess condensate water.
- · Environmentally friendly R290 Hydrocarbon gas.
- 3 adjustable, heavy-duty expoxy coated wire shelves.
- Self closing doors that remain open at 90 degrees.
- Magnetic door gasket is removable and replaceable without tools.
- Lockable door with foamed-in-place recessed handle.
- Front accessible, bottom mounted condensing unit is mounted on slide out rack for easy maintenance.
- Easy to mount plate casters (2 lockable) are standard with all units.

# 26 3/16" Reach-in Refrigerator all Stainless Steel

### **Model: PLM-19RS**