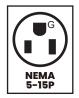

#### ·Certified to ANSI/NSF Standard 7

|   | MODEL   | EXTERNAL<br>DIMENSION (inches) | V/Hz/Ph     | STORAGE<br>CAPACITY Cu-ft | SHELF<br>CAPACITY Sq-ft | TEMPERATURE | REFRIGERANT | AMPS | CORD<br>LENGTH | NEMA<br>PLUG | SHIPPING<br>WEIGHT (lbs.) |
|---|---------|--------------------------------|-------------|---------------------------|-------------------------|-------------|-------------|------|----------------|--------------|---------------------------|
| F | LM-19RS | 26 ¾ x 25 % 6 x 82 % 6         | 115V/60Hz/1 | 19                        | 9.5                     | 33°F-41°F   | R290        | 3    | 8′             | 5-15P        | 291                       |