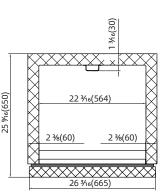

### **Model: PLM-19RS**

- Tested to NSF Standard 7 requirements for open food storage.
- · Interior cabinet is full stainless steel, floor with coved corners.
- Exterior cabinet construction consists of full stainless steel front and sides.
- Bottom mounted compressor for more efficient operation in coolest area of kitchen.
- Electronic thermostat with external digital LED display for accurate control and easy reading.
- Larger fan motors and blades for more efficient air flow ensuring faster recovery times.
- Efficient condensate hot gas loop built into condensate pan for energy saving evaporation of excess condensate water.
- · Environmentally friendly R290 Hydrocarbon gas.
- 3 adjustable, heavy-duty expoxy coated wire shelves.
- Self closing doors that remain open at 90 degrees.
- Magnetic door gasket is removable and replaceable without tools.
- Lockable door with foamed-in-place recessed handle.
- Front accessible, bottom mounted condensing unit is mounted on slide out rack for easy maintenance.
- Easy to mount plate casters (2 lockable) are standard with all units.

#### ·Certified to ANSI/NSF Standard 7

|   | MODEL   | EXTERNAL<br>DIMENSION (inches) | V/Hz/Ph     | STORAGE<br>CAPACITY Cu-ft | SHELF<br>CAPACITY Sq-ft | TEMPERATURE | REFRIGERANT | AMPS | CORD<br>LENGTH | NEMA<br>PLUG | SHIPPING<br>WEIGHT (lbs.) |
|---|---------|--------------------------------|-------------|---------------------------|-------------------------|-------------|-------------|------|----------------|--------------|---------------------------|
| F | LM-19RS | 26 ¾ x 25 % 6 x 82 % 6         | 115V/60Hz/1 | 19                        | 9.5                     | 33°F-41°F   | R290        | 3    | 8′             | 5-15P        | 291                       |