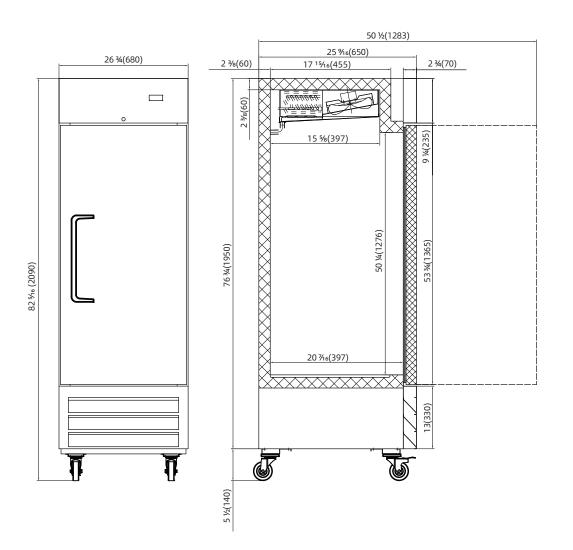

## 26 3/16" Reach-in Refrigerator all Stainless Steel

### **Model: PLM-19RS**

- Tested to NSF Standard 7 requirements for open food storage.
- · Interior cabinet is full stainless steel, floor with coved corners.
- Exterior cabinet construction consists of full stainless steel front and sides.
- Bottom mounted compressor for more efficient operation in coolest area of kitchen.
- Electronic thermostat with external digital LED display for accurate control and easy reading.
- Larger fan motors and blades for more efficient air flow ensuring faster recovery times.
- Efficient condensate hot gas loop built into condensate pan for energy saving evaporation of excess condensate water.
- · Environmentally friendly R290 Hydrocarbon gas.
- 3 adjustable, heavy-duty expoxy coated wire shelves.
- Self closing doors that remain open at 90 degrees.
- Magnetic door gasket is removable and replaceable without tools.
- Lockable door with foamed-in-place recessed handle.
- Front accessible, bottom mounted condensing unit is mounted on slide out rack for easy maintenance.
- Easy to mount plate casters (2 lockable) are standard with all units.

# 26 3/16" Reach-in Refrigerator all Stainless Steel

#### ·Certified to ANSI/NSF Standard 7

|   | MODEL   | EXTERNAL<br>DIMENSION (inches) | V/Hz/Ph     | STORAGE<br>CAPACITY Cu-ft | SHELF<br>CAPACITY Sq-ft | TEMPERATURE | REFRIGERANT | AMPS | CORD<br>LENGTH | NEMA<br>PLUG | SHIPPING<br>WEIGHT (lbs.) |
|---|---------|--------------------------------|-------------|---------------------------|-------------------------|-------------|-------------|------|----------------|--------------|---------------------------|
| F | LM-19RS | 26 ¾ x 25 % 6 x 82 % 6         | 115V/60Hz/1 | 19                        | 9.5                     | 33°F-41°F   | R290        | 3    | 8′             | 5-15P        | 291                       |