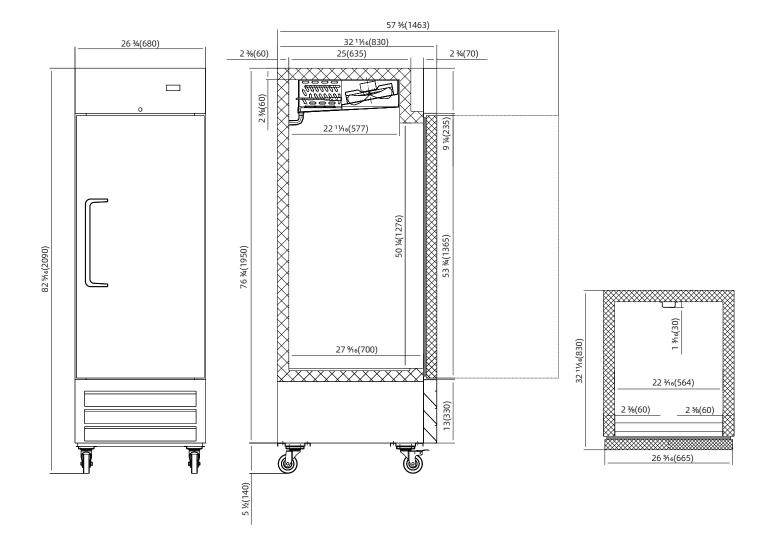

#### ·Certified to ANSI/NSF Standard 7

| MODEL    | EXTERNAL<br>DIMENSION inch | V/Hz/Ph     | STORAGE<br>CAPACITY Cu-ft | SHELF<br>CAPACITY Sq-ft | TEMPERATURE | REFRIGERANT | HP  | AMPS | CORD<br>LENGTH | NEMA<br>PLUG | SHIPPING<br>WEIGHT (lbs.) |
|----------|----------------------------|-------------|---------------------------|-------------------------|-------------|-------------|-----|------|----------------|--------------|---------------------------|
| PLM-27FS | 26 ¾ x 32 ¼ 6 x 82 ¾ 6     | 115V/60Hz/1 | 23                        | 14                      | -10 °F      | R290        | 4/5 | 8    | 8′             | 5-15P        | 329                       |