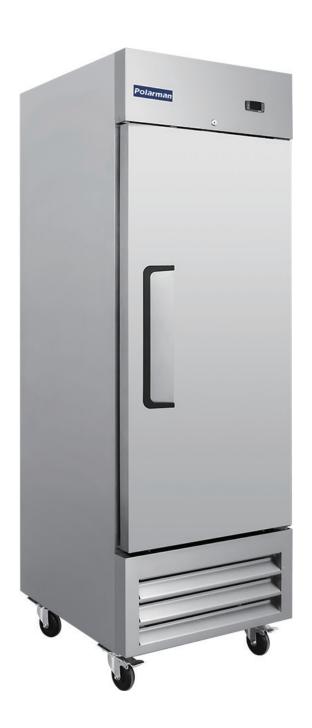

## 26 3/4" Reach-in Freezer all Stainless Steel

### **Model: PLM-27FS**

- Tested to NSF Standard 7 requirements for open food storage.
- Interior cabinet is full stainless steel, floor with coved corners.
- Exterior cabinet construction consists of full stainless steel front and sides.
- Bottom mounted compressor for more efficient operation in coolest area of kitchen.
- Electronic thermostat with external digital LED display for accurate control and easy reading.
- Larger fan motors and blades for more efficient air flow ensuring faster recovery times.
- Efficient condensate hot gas loop built into condensate pan for energy saving evaporation of excess condensate water.
- · Environmentally friendly R290 Hydrocarbon gas.
- 3 adjustable, heavy-duty expoxy coated wire shelves.
- Freezer door frame has integral factory installed heating element to eliminate condensation.
- Self closing doors that remain open at 90 degrees.
- Magnetic door gasket is removable and replaceable without tools.
- Lockable door with foamed-in-place recessed handle.
- Front accessible, bottom mounted condensing unit is mounted on slide out rack for easy maintenance.
- Easy to mount plate casters (2 lockable) are standard with all units.

# 26 3/4" Reach-in Freezer all Stainless Steel

### **Model: PLM-27FS**