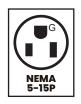

#### ·Certified to ANSI/NSF Standard 7

| MODEL     | EXTERNAL<br>DIMENSION inch | V/Hz/Ph     | STORAGE<br>CAPACITY Cu-ft | SHELF<br>CAPACITY Sq-ft | TEMPERATURE | REFRIGERANT | AMPS | CORD<br>LENGTH | NEMA<br>PLUG | SHIPPING<br>WEIGHT (lbs.) |
|-----------|----------------------------|-------------|---------------------------|-------------------------|-------------|-------------|------|----------------|--------------|---------------------------|
| PLM-27RGS | 26 ¾ x 31 % x 82 5/16      | 115V/60Hz/1 | 23                        | 14                      | 33°F-41°F   | R290        | 3    | 8′             | 5-15P        | 366                       |