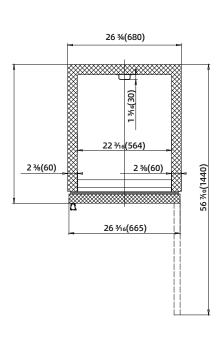

# 26 3/4" Reach-in Refrigerator Stainless Steel Glass Door

### **Model: PLM-27RGS**

#### ·Certified to ANSI/NSF Standard 7

| MODEL     | EXTERNAL<br>DIMENSION inch | V/Hz/Ph     | STORAGE<br>CAPACITY Cu-ft | SHELF<br>CAPACITY Sq-ft | TEMPERATURE | REFRIGERANT | AMPS | CORD<br>LENGTH | NEMA<br>PLUG | SHIPPING<br>WEIGHT (lbs.) |
|-----------|----------------------------|-------------|---------------------------|-------------------------|-------------|-------------|------|----------------|--------------|---------------------------|
| PLM-27RGS | 26 ¾ x 31 % x 82 5/16      | 115V/60Hz/1 | 23                        | 14                      | 33°F-41°F   | R290        | 3    | 8′             | 5-15P        | 366                       |