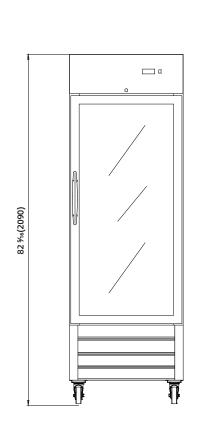

#### ·Certified to ANSI/NSF Standard 7

| MODEL     | EXTERNAL<br>DIMENSION inch | V/Hz/Ph     | STORAGE<br>CAPACITY Cu-ft | SHELF<br>CAPACITY Sq-ft | TEMPERATURE | REFRIGERANT | AMPS | CORD<br>LENGTH | NEMA<br>PLUG | SHIPPING<br>WEIGHT (lbs.) |
|-----------|----------------------------|-------------|---------------------------|-------------------------|-------------|-------------|------|----------------|--------------|---------------------------|
| PLM-27RGS | 26 ¾ x 31 % x 82 5/16      | 115V/60Hz/1 | 23                        | 14                      | 33°F-41°F   | R290        | 3    | 8′             | 5-15P        | 366                       |