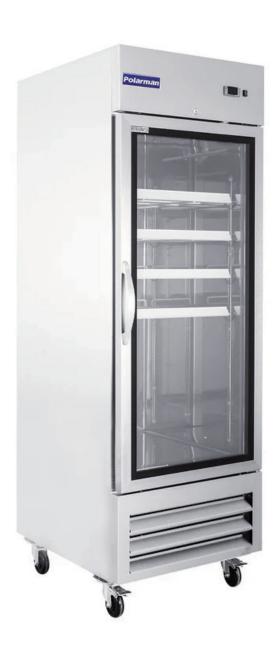

## 26 3/4" Reach-in Refrigerator Stainless Steel Glass Door

### **Model: PLM-27RGS**

- Tested to NSF Standard 7 requirements for open food storage.
- Interior cabinet is full stainless steel, floor with coved corners
- Bottom mounted compressor for more efficient operation in coolest area of kitchen.
- Electronic thermostat with external digital LED display for accurate control and easy reading.
- Larger fan motors and blades for more efficient air flow ensuring faster recovery times.
- Efficient condensate hot gas loop built into condensate pan for energy saving evaporation of excess condensate water.
- Environmentally friendly R290 Hydrocarbon gas.
- 4 adjustable, heavy-duty expoxy coated wire shelves.
- Self closing doors that remain open at 90 degrees.
- Magnetic door gasket is removable and replaceable without tools.
- Lockable door with foamed-in-place recessed handle.
- Front accessible, bottom mounted condensing unit is mounted on slide out rack for easy maintenance.
- Easy to mount plate casters (2 lockable) are standard with all units.

# 26 3/4" Reach-in Refrigerator Stainless Steel Glass Door

### **Model: PLM-27RGS**