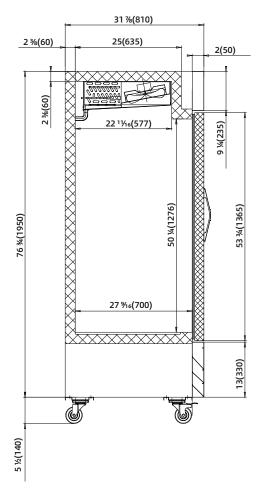

#### ·Certified to ANSI/NSF Standard 7

| MODEL     | EXTERNAL<br>DIMENSION inch | V/Hz/Ph     | STORAGE<br>CAPACITY Cu-ft | SHELF<br>CAPACITY Sq-ft | TEMPERATURE | REFRIGERANT | AMPS | CORD<br>LENGTH | NEMA<br>PLUG | SHIPPING<br>WEIGHT (lbs.) |
|-----------|----------------------------|-------------|---------------------------|-------------------------|-------------|-------------|------|----------------|--------------|---------------------------|
| PLM-27RGS | 26 ¾ x 31 % x 82 5/16      | 115V/60Hz/1 | 23                        | 14                      | 33°F-41°F   | R290        | 3    | 8′             | 5-15P        | 366                       |