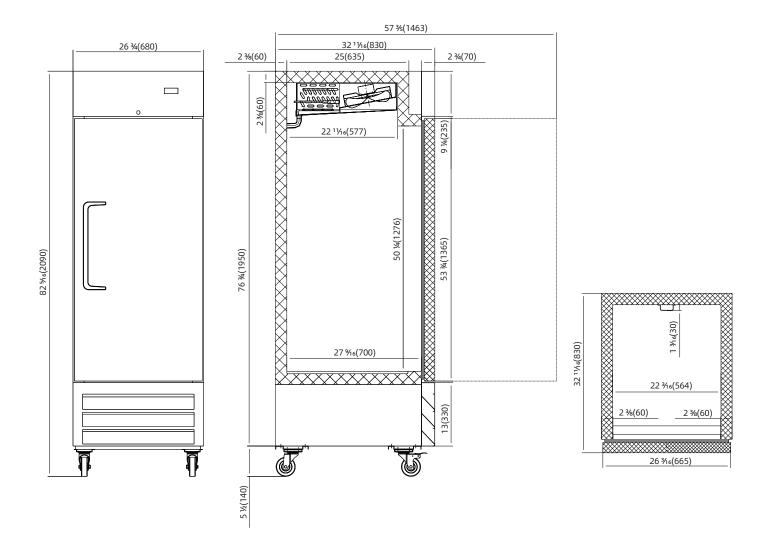

### ·Certified to ANSI/NSF Standard 7

| MODEL    | EXTERNAL<br>DIMENSION inch | V/Hz/Ph     | STORAGE<br>CAPACITY Cu-ft | SHELF<br>CAPACITY Sq-ft | TEMPERATURE | REFRIGERANT | HP  | AMPS | CORD<br>LENGTH | NEMA<br>PLUG | SHIPPING<br>WEIGHT (lbs.) |
|----------|----------------------------|-------------|---------------------------|-------------------------|-------------|-------------|-----|------|----------------|--------------|---------------------------|
| PLM-27RS | 26¾ x 32 ¼ 6 x 82 ⅓ 6      | 115V/60Hz/1 | 23                        | 14                      | 33°F-41°F   | R290        | 1/5 | 3    | 8′             | 5-15P        | 329                       |