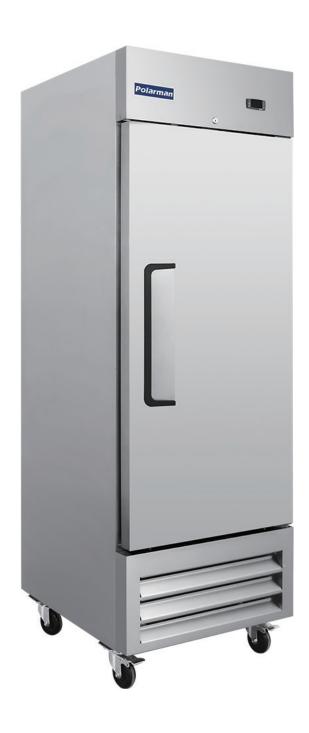

## 26 3/4" Reach-in Refrigerator all Stainless Steel

#### **Model: PLM-27RS**

- Tested to NSF Standard 7 requirements for open food storage.
- Interior cabinet is full stainless steel, floor with coved corners.
- Exterior cabinet construction consists of full stainless steel front and sides.
- Bottom mounted compressor for more efficient operation in coolest area of kitchen.
- Electronic thermostat with external digital LED display for accurate control and easy reading.
- Larger fan motors and blades for more efficient air flow ensuring faster recovery times.
- Efficient condensate hot gas loop built into condensate pan for energy saving evaporation of excess condensate water.
- Environmentally friendly R290 Hydrocarbon gas.
- 3 adjustable, heavy-duty expoxy coated wire shelves.
- Self closing doors that remain open at 90 degrees.
- Magnetic door gasket is removable and replaceable without tools.
- Lockable door with foamed-in-place recessed handle.
- Front accessible, bottom mounted condensing unit is mounted on slideout rack for easy maintenance.
- Easy to mount plate casters (2 lockable) are standard with all units.