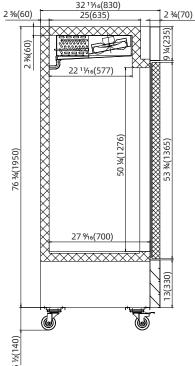

#### ·Certified to ANSI/NSF Standard 7

| MODEL    | EXTERNAL<br>DIMENSION (inches) | V/Hz/Ph     | STORAGE<br>CAPACITY Cu-ft | SHELF<br>CAPACITY Sq-ft | TEMPERATURE | REFRIGERANT | AMPS | CORD<br>LENGTH | NEMA<br>PLUG | SHIPPING<br>WEIGHT (lbs.) |
|----------|--------------------------------|-------------|---------------------------|-------------------------|-------------|-------------|------|----------------|--------------|---------------------------|
| PLM-35FS | 38 ½x32 ¼6x82 ⅓6               | 115V/60Hz/1 | 35                        | 20.1                    | -10°F       | R290        | 8    | 8′             | 5-15P        | 419                       |