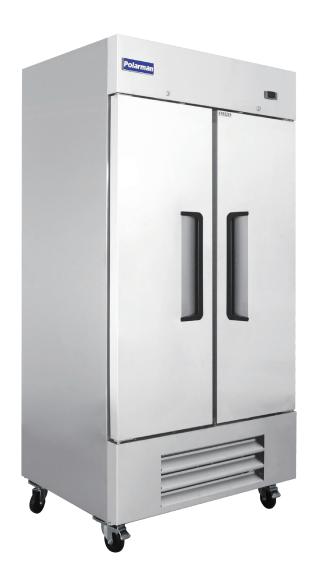

## 38 1/2" Reach-in Freezer all Stainless Steel

### Model: PLM-35FS

- Tested to NSF Standard 7 requirements for open food storage.
- Interior cabinet is full stainless steel, floor with coved corners.
- Exterior cabinet construction consists of full stainless steel front and sides.
- Bottom mounted compressor for more efficient operation in coolest area of kitchen.
- Electronic thermostat with external digital LED display for accurate control and easy reading.
- Larger fan motors and blades for more efficient air flow ensuring faster recovery times.
- Efficient condensate hot gas loop built into condensate pan for energy saving evaporation of excess condensate water.
- · Environmentally friendly R290 Hydrocarbon gas.
- 6 adjustable, heavy-duty expoxy coated wire shelves.
- Freezer door frame has integral factory installed heating element to eliminate condensation.
- Self closing doors that remain open at 90 degrees.
- Magnetic door gasket is removable and replaceable without tools.
- Lockable door with foamed-in-place recessed handle.
- Front accessible, bottom mounted condensing unit is mounted on slide out rack for easy maintenance.
- Easy to mount plate casters (2 lockable) are standard with all units.