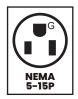

#### ·Certified to ANSI/NSF Standard 7

| MODEL    | EXTERNAL<br>DIMENSION (inches) | V/Hz/Ph     | STORAGE<br>CAPACITY Cu-ft | SHELF<br>CAPACITY Sq-ft | TEMPERATURE | REFRIGERANT | AMPS | CORD<br>LENGTH | NEMA<br>PLUG | SHIPPING<br>WEIGHT (lbs.) |
|----------|--------------------------------|-------------|---------------------------|-------------------------|-------------|-------------|------|----------------|--------------|---------------------------|
| PLM-35FS | 38 ½x32 ¼6x82 ⅓6               | 115V/60Hz/1 | 35                        | 20.1                    | -10°F       | R290        | 8    | 8′             | 5-15P        | 419                       |