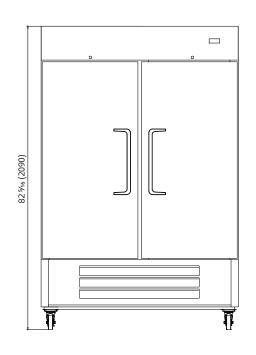

#### ·Certified to ANSI/NSF Standard 7

| MODEL    | EXTERNAL<br>DIMENSION (inches) | V/Hz/Ph     | STORAGE<br>CAPACITY Cu-ft | SHELF<br>CAPACITY Sq-ft | TEMPERATURE | REFRIGERANT | AMPS | CORD<br>LENGTH | NEMA<br>PLUG | SHIPPING<br>WEIGHT (lbs.) |
|----------|--------------------------------|-------------|---------------------------|-------------------------|-------------|-------------|------|----------------|--------------|---------------------------|
| PLM-35FS | 38 ½x32 ¼6x82 ⅓6               | 115V/60Hz/1 | 35                        | 20.1                    | -10°F       | R290        | 8    | 8′             | 5-15P        | 419                       |