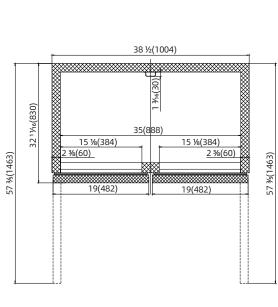

# 38 1/2" Reach-in Freezer all Stainless Steel

### Model: PLM-35FS

#### ·Certified to ANSI/NSF Standard 7

| MODEL    | EXTERNAL<br>DIMENSION (inches) | V/Hz/Ph     | STORAGE<br>CAPACITY Cu-ft | SHELF<br>CAPACITY Sq-ft | TEMPERATURE | REFRIGERANT | AMPS | CORD<br>LENGTH | NEMA<br>PLUG | SHIPPING<br>WEIGHT (lbs.) |
|----------|--------------------------------|-------------|---------------------------|-------------------------|-------------|-------------|------|----------------|--------------|---------------------------|
| PLM-35FS | 38 ½x32 ¼6x82 ⅓6               | 115V/60Hz/1 | 35                        | 20.1                    | -10°F       | R290        | 8    | 8′             | 5-15P        | 419                       |