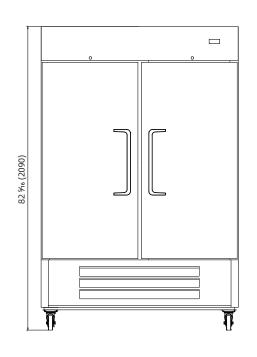

### ·Certified to ANSI/NSF Standard 7

| MODEL    | EXTERNAL<br>DIMENSION (inches) | V/Hz/Ph     | STORAGE<br>CAPACITY Cu-ft | SHELF<br>CAPACITY Sq-ft | TEMPERATURE | REFRIGERANT | AMPS | CORD<br>LENGTH | NEMA<br>PLUG | SHIPPING<br>WEIGHT (lbs.) |
|----------|--------------------------------|-------------|---------------------------|-------------------------|-------------|-------------|------|----------------|--------------|---------------------------|
| PLM-35RS | 38 ½x32 ¼6x82 5/16             | 115V/60Hz/1 | 35                        | 20.1                    | 33°F~41°F   | R290        | 4.5  | 8′             | 5-15P        | 413                       |