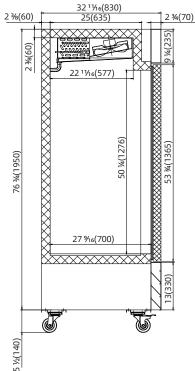

### ·Certified to ANSI/NSF Standard 7

| MODEL    | EXTERNAL<br>DIMENSION (inches) | V/Hz/Ph     | STORAGE<br>CAPACITY Cu-ft | SHELF<br>CAPACITY Sq-ft | TEMPERATURE | REFRIGERANT | AMPS | CORD<br>LENGTH | NEMA<br>PLUG | SHIPPING<br>WEIGHT (lbs.) |
|----------|--------------------------------|-------------|---------------------------|-------------------------|-------------|-------------|------|----------------|--------------|---------------------------|
| PLM-35RS | 38 ½x32 ¼6x82 5/16             | 115V/60Hz/1 | 35                        | 20.1                    | 33°F~41°F   | R290        | 4.5  | 8′             | 5-15P        | 413                       |