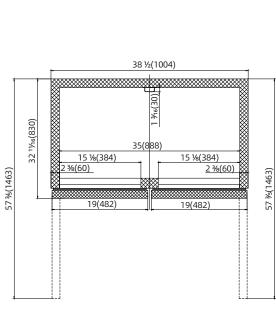

# 38 1/2" Reach-in Refrigerator all Stainless Steel

### Model: PLM-35RS

### ·Certified to ANSI/NSF Standard 7

| MODEL    | EXTERNAL<br>DIMENSION (inches) | V/Hz/Ph     | STORAGE<br>CAPACITY Cu-ft | SHELF<br>CAPACITY Sq-ft | TEMPERATURE | REFRIGERANT | AMPS | CORD<br>LENGTH | NEMA<br>PLUG | SHIPPING<br>WEIGHT (lbs.) |
|----------|--------------------------------|-------------|---------------------------|-------------------------|-------------|-------------|------|----------------|--------------|---------------------------|
| PLM-35RS | 38 ½x32 ¼6x82 5/16             | 115V/60Hz/1 | 35                        | 20.1                    | 33°F~41°F   | R290        | 4.5  | 8′             | 5-15P        | 413                       |