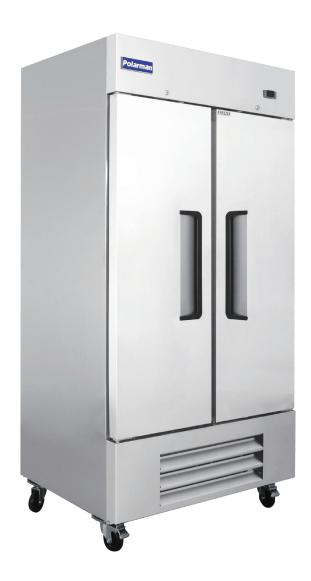

## 38 1/2" Reach-in Refrigerator all Stainless Steel

#### Model: PLM-35RS

- Tested to NSF Standard 7 requirements for open food storage.
- Interior cabinet is full stainless steel, floor with coved corners.
- Exterior cabinet construction consists of full stainless steel front and sides.
- Bottom mounted compressor for more efficient operation in coolest area of kitchen.
- Electronic thermostat with external digital LED display for accurate control and easy reading.
- Larger fan motors and blades for more efficient air flow ensuring faster recovery times.
- Efficient condensate hot gas loop built into condensate pan for energy saving evaporation of excess condensate water.
- Environmentally friendly R290 Hydrocarbon gas.
- 6 adjustable, heavy-duty expoxy coated wire shelves.
- Self closing doors that remain open at 90 degrees.
- Magnetic door gasket is removable and replaceable without tools.
- Lockable door with foamed-in-place recessed handle.
- Front accessible, bottom mounted condensing unit is mounted on slide out rack for easy maintenance.
- Easy to mount plate casters (2 lockable) are standard with all units.

# 38 1/2" Reach-in Refrigerator all Stainless Steel

### Model: PLM-35RS