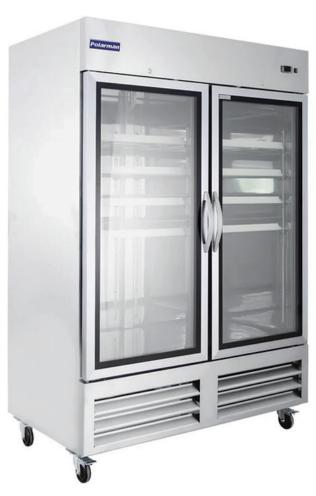

## 53 15/16" Reach-in Refrigerator Stainless Steel Glass Door

### Model: PLM-54RGS

- Tested to NSF Standard 7 requirements for open food storage.
- Interior cabinet is full stainless steel, floor with coved corners.
- Bottom mounted compressor for more efficient operation in coolest area of kitchen.
- Electronic thermostat with external digital LED display for accurate control and easy reading.
- Larger fan motors and blades for more efficient air flow ensuring faster recovery times.
- Efficient condensate hot gas loop built into condensate pan for energy saving evaporation of excess condensate water.
- Environmentally friendly R290 Hydrocarbon gas.
- 8 adjustable, heavy-duty expoxy coated wire shelves.
- Self closing doors that remain open at 90 degrees.
- Magnetic door gasket is removable and replaceable without tools.
- Lockable door with foamed-in-place recessed handle.
- Front accessible, bottom mounted condensing unit is mounted on slide out rack for easy maintenance.
- Easy to mount plate casters (2 lockable) are standard with all units.

# 53 15/16" Reach-in Refrigerator Stainless Steel Glass Door

### Model: PLM-54RGS