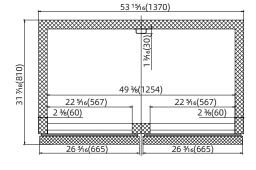

# 53 15/16" Reach-in Refrigerator Stainless Steel Glass Door

### Model: PLM-54RGS

#### ·Certified to ANSI/NSF Standard 7

| MODEL     | EXTERNAL<br>DIMENSION inch | V/Hz/Ph     | STORAGE<br>CAPACITY Cu-ft | SHELF<br>CAPACITY Sq-ft | TEMPERATURE | REFRIGERANT | AMPS | CORD<br>LENGTH | NEMA<br>PLUG | SHIPPING<br>WEIGHT (lbs.) |
|-----------|----------------------------|-------------|---------------------------|-------------------------|-------------|-------------|------|----------------|--------------|---------------------------|
| PLM-54RGS | 53 ½ 6 X 31 % X 82 ½ 6     | 115V/60Hz/1 | 49                        | 28.1                    | 33°F-41°F   | R290        | 4.5  | 8′             | 5-15P        | 598                       |