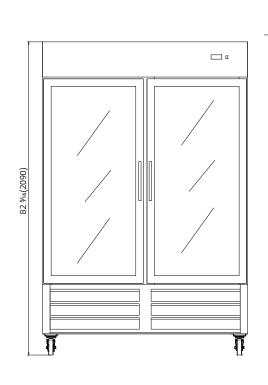

### Model: PLM-54RGS

- Tested to NSF Standard 7 requirements for open food storage.
- Interior cabinet is full stainless steel, floor with coved corners.
- Bottom mounted compressor for more efficient operation in coolest area of kitchen.
- Electronic thermostat with external digital LED display for accurate control and easy reading.
- Larger fan motors and blades for more efficient air flow ensuring faster recovery times.
- Efficient condensate hot gas loop built into condensate pan for energy saving evaporation of excess condensate water.
- Environmentally friendly R290 Hydrocarbon gas.
- 8 adjustable, heavy-duty expoxy coated wire shelves.
- Self closing doors that remain open at 90 degrees.
- Magnetic door gasket is removable and replaceable without tools.
- Lockable door with foamed-in-place recessed handle.
- Front accessible, bottom mounted condensing unit is mounted on slide out rack for easy maintenance.
- Easy to mount plate casters (2 lockable) are standard with all units.

#### ·Certified to ANSI/NSF Standard 7

| MODEL     | EXTERNAL<br>DIMENSION inch | V/Hz/Ph     | STORAGE<br>CAPACITY Cu-ft | SHELF<br>CAPACITY Sq-ft | TEMPERATURE | REFRIGERANT | AMPS | CORD<br>LENGTH | NEMA<br>PLUG | SHIPPING<br>WEIGHT (lbs.) |
|-----------|----------------------------|-------------|---------------------------|-------------------------|-------------|-------------|------|----------------|--------------|---------------------------|
| PLM-54RGS | 53 ½ 6 X 31 % X 82 ½ 6     | 115V/60Hz/1 | 49                        | 28.1                    | 33°F-41°F   | R290        | 4.5  | 8′             | 5-15P        | 598                       |