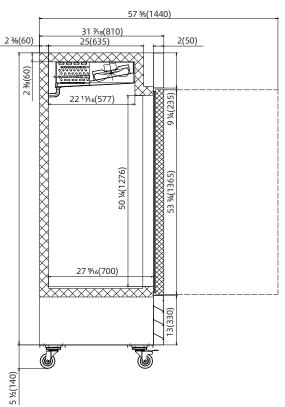

#### ·Certified to ANSI/NSF Standard 7

| MODEL     | EXTERNAL<br>DIMENSION inch | V/Hz/Ph     | STORAGE<br>CAPACITY Cu-ft | SHELF<br>CAPACITY Sq-ft | TEMPERATURE | REFRIGERANT | AMPS | CORD<br>LENGTH | NEMA<br>PLUG | SHIPPING<br>WEIGHT (lbs.) |
|-----------|----------------------------|-------------|---------------------------|-------------------------|-------------|-------------|------|----------------|--------------|---------------------------|
| PLM-54RGS | 53 ½ 6 X 31 % X 82 ½ 6     | 115V/60Hz/1 | 49                        | 28.1                    | 33°F-41°F   | R290        | 4.5  | 8′             | 5-15P        | 598                       |