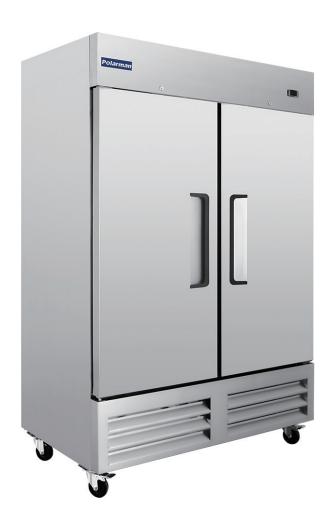

## 53 15/16" Reach-in Refrigerator all Stainless Steel

#### Model: PLM-54RS

- Tested to NSF Standard 7 requirements for open food storage.
- Interior cabinet is full stainless steel, floor with coved corners.
- Exterior cabinet construction consists of full stainless steel front and sides.
- Bottom mounted compressor for more efficient operation in coolest area of kitchen.
- Electronic thermostat with external digital LED display for accurate control and easy reading.
- Larger fan motors and blades for more efficient air flow ensuring faster recovery times.
- Efficient condensate hot gas loop built into condensate pan for energy saving evaporation of excess condensate water.
- Environmentally friendly R290 Hydrocarbon gas.
- 6 adjustable, heavy-duty expoxy coated wire shelves.
- · Self closing doors that remain open at 90 degrees.
- Magnetic door gasket is removable and replaceable without tools.
- Lockable door with foamed-in-place recessed handle.
- Front accessible, bottom mounted condensing unit is mounted on slide out rack for easy maintenance.
- Easy to mount plate casters (2 lockable) are standard with all units.