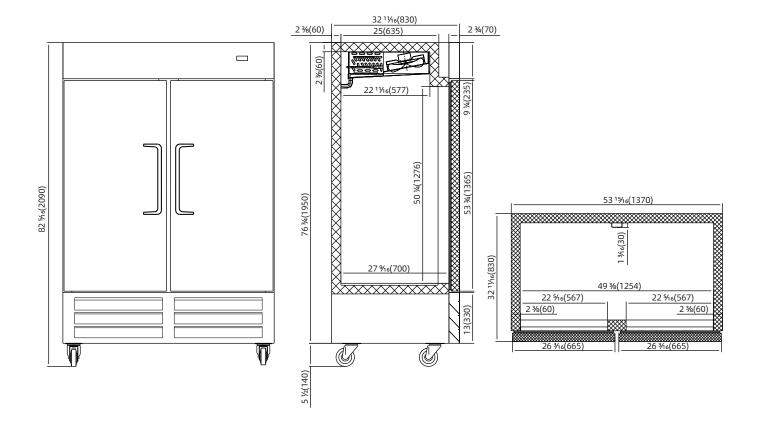

# 53 15/16" Reach-in Refrigerator all Stainless Steel

### Model: PLM-54RS

### ·Certified to ANSI/NSF Standard 7

| MODEL    | EXTERNAL<br>DIMENSION inch    | V/Hz/Ph     | STORAGE<br>CAPACITY Cu-ft | SHELF<br>CAPACITY Sq-ft | TEMPERATURE | REFRIGERANT | HP  | AMPS | CORD<br>LENGTH | NEMA<br>PLUG | SHIPPING<br>WEIGHT (lbs.) |
|----------|-------------------------------|-------------|---------------------------|-------------------------|-------------|-------------|-----|------|----------------|--------------|---------------------------|
| PLM-54RS | 53 15/16 X 32 11/16 X 82 5/16 | 115V/60Hz/1 | 49                        | 28.1                    | 33°F~41°F   | R290        | 1/3 | 4.5  | 8′             | 5-15P        | 490                       |