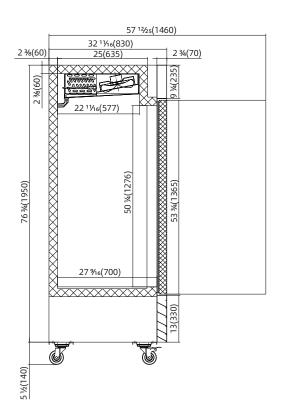

### Model: PLM-81RS

#### ·Certified to ANSI/NSF Standard 7

| MODEL    | EXTERNAL<br>DIMENSION inch | V/Hz/Ph     | STORAGE<br>CAPACITY Cu-ft | SHELF<br>CAPACITY Sq-ft | TEMPERATURE | REFRIGERANT | HP  | AMPS | CORD<br>LENGTH | NEMA<br>PLUG | SHIPPING<br>WEIGHT (lbs.) |
|----------|----------------------------|-------------|---------------------------|-------------------------|-------------|-------------|-----|------|----------------|--------------|---------------------------|
| PLM-81RS | 81 x 32 ¹⅓6 x 82 ⅓6        | 115V/60Hz/1 | 72                        | 42.1                    | 33°F~41°F   | R290        | 1/3 | 7.5  | 8′             | 5-15P        | 669                       |