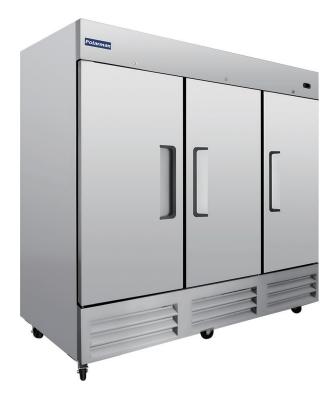

## 81" Reach-in Refrigerator all Stainless Steel

### Model: PLM-81RS

- Tested to NSF Standard 7 requirements for open food storage.
- Interior cabinet is full stainless steel, floor with coved corners.
- Exterior cabinet construction consists of full stainless steel front and sides.
- Bottom mounted compressor for more efficient operation in coolest area of kitchen.
- Electronic thermostat with external digital LED display for accurate control and easy reading.
- Larger fan motors and blades for more efficient air flow ensuring faster recovery times.
- Efficient condensate hot gas loop built into condensate pan for energy saving evaporation of excess condensate water.
- Environmentally friendly R290 Hydrocarbon gas.
- 9 adjustable, heavy-duty expoxy coated wire shelves.
- Self closing doors that remain open at 90 degrees.
- Magnetic door gasket is removable and replaceable without tools.
- Lockable door with foamed-in-place recessed handle.
- Front accessible, bottom mounted condensing unit is mounted on slide out rack for easy maintenance.
- Easy to mount plate casters (2 lockable) are standard with all units.