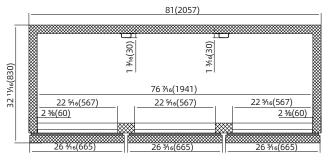

#### ·Certified to ANSI/NSF Standard 7

| MODEL    | EXTERNAL<br>DIMENSION inch | V/Hz/Ph     | STORAGE<br>CAPACITY Cu-ft | SHELF<br>CAPACITY Sq-ft | TEMPERATURE | REFRIGERANT | HP  | AMPS | CORD<br>LENGTH | NEMA<br>PLUG | SHIPPING<br>WEIGHT (lbs.) |
|----------|----------------------------|-------------|---------------------------|-------------------------|-------------|-------------|-----|------|----------------|--------------|---------------------------|
| PLM-81RS | 81 x 32 ¹⅓6 x 82 ⅓6        | 115V/60Hz/1 | 72                        | 42.1                    | 33°F~41°F   | R290        | 1/3 | 7.5  | 8′             | 5-15P        | 669                       |