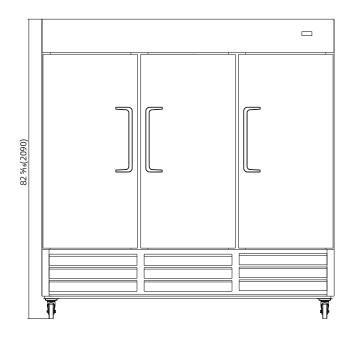

#### ·Certified to ANSI/NSF Standard 7

| MODEL    | EXTERNAL<br>DIMENSION inch | V/Hz/Ph     | STORAGE<br>CAPACITY Cu-ft | SHELF<br>CAPACITY Sq-ft | TEMPERATURE | REFRIGERANT | HP  | AMPS | CORD<br>LENGTH | NEMA<br>PLUG | SHIPPING<br>WEIGHT (lbs.) |
|----------|----------------------------|-------------|---------------------------|-------------------------|-------------|-------------|-----|------|----------------|--------------|---------------------------|
| PLM-81RS | 81 x 32 ¹⅓6 x 82 ⅓6        | 115V/60Hz/1 | 72                        | 42.1                    | 33°F~41°F   | R290        | 1/3 | 7.5  | 8′             | 5-15P        | 669                       |