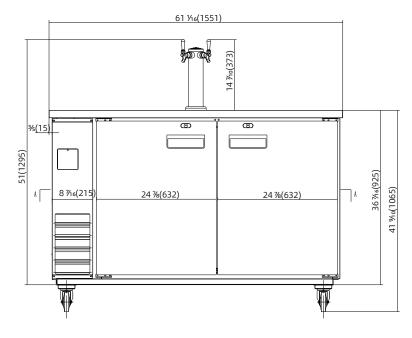

# 61 1/16" Beer Kegerator Beer Dispenser Cooler

#### Model: PLM-BCBD3-1

- Tested to NSF Standard 7requirements for open food storage.
- Standard one tower and one faucet.
- · Bright stainless steel interior.
- Exterior cabinet construction consists of black powder-coated steel front and sides.
- · Reinforced stainless steel threshold and floor.
- Electronic thermostat with digital LED display for accurate control, located behind front access panel.
- Top is 1.5" thick solid foam-cored stainless steel.
- · 24" depth conserves important workspace.
- Standard with interior top-ventilated s/s duct to allow for even temperature across all doors.
- Interior ventilated air duct becomes a convenient "chase-way" for cool-air vent tubes, which are directed up each beer tower to properly chill them.
- Front-accessible condensing unit for easy cleaning and maintenance.
- External drain mount.
- Mounted 4-way air distributor, located on back wall, top left.
- Interior LED lighting.
- Each door is equipped with locks and magnetic gaskets that are removable for cleaning.
- Easy-to-mount 3.25" casters (2 lockable) are standard with all units.

## 61 1/16" Beer Kegerator Beer Dispenser Cooler

### Model: PLM-BCBD3-1