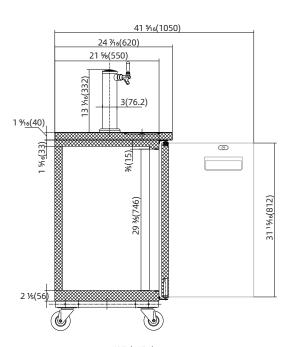

# 61 1/16" Beer Kegerator Beer Dispenser Cooler

#### Model: PLM-BCBD3-1

- Tested to NSF Standard 7requirements for open food storage.
- Standard one tower and one faucet.
- · Bright stainless steel interior.
- Exterior cabinet construction consists of black powder-coated steel front and sides.
- · Reinforced stainless steel threshold and floor.
- Electronic thermostat with digital LED display for accurate control, located behind front access panel.
- Top is 1.5" thick solid foam-cored stainless steel.
- · 24" depth conserves important workspace.
- Standard with interior top-ventilated s/s duct to allow for even temperature across all doors.
- Interior ventilated air duct becomes a convenient "chase-way" for cool-air vent tubes, which are directed up each beer tower to properly chill them.
- Front-accessible condensing unit for easy cleaning and maintenance.
- External drain mount.
- Mounted 4-way air distributor, located on back wall, top left.
- Interior LED lighting.
- Each door is equipped with locks and magnetic gaskets that are removable for cleaning.
- Easy-to-mount 3.25" casters (2 lockable) are standard with all units.

## 61 1/16" Beer Kegerator Beer Dispenser Cooler

### Model: PLM-BCBD3-1