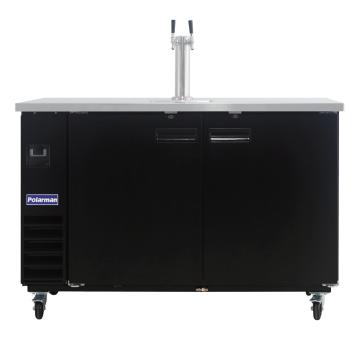

# 61 1/16" Beer Kegerator Beer Dispenser Cooler

#### Model: PLM-BCBD3-1

- Tested to NSF Standard 7requirements for open food storage.
- Standard one tower and one faucet.
- · Bright stainless steel interior.
- Exterior cabinet construction consists of black powder-coated steel front and sides.
- · Reinforced stainless steel threshold and floor.
- Electronic thermostat with digital LED display for accurate control, located behind front access panel.
- Top is 1.5" thick solid foam-cored stainless steel.
- · 24" depth conserves important workspace.
- Standard with interior top-ventilated s/s duct to allow for even temperature across all doors.
- Interior ventilated air duct becomes a convenient "chase-way" for cool-air vent tubes, which are directed up each beer tower to properly chill them.
- Front-accessible condensing unit for easy cleaning and maintenance.
- External drain mount.
- Mounted 4-way air distributor, located on back wall, top left.
- Interior LED lighting.
- Each door is equipped with locks and magnetic gaskets that are removable for cleaning.
- Easy-to-mount 3.25" casters (2 lockable) are standard with all units.

## 61 1/16" Beer Kegerator Beer Dispenser Cooler

### Model: PLM-BCBD3-1