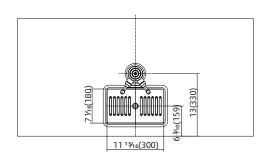

### ·Certified to ANSI/NSF Standard 7

|   | MODEL       | EXTERNAL<br>DIMENSION inch | V/Hz/Ph     | STORAGE<br>CAPACITY Cu-ft | TEMPERATURE | REFRIGERANT | HP | AMPS | CORD<br>LENGTH | NEMA<br>PLUG | SHIPPING<br>WEIGHT (lbs.) |
|---|-------------|----------------------------|-------------|---------------------------|-------------|-------------|----|------|----------------|--------------|---------------------------|
| F | PLM-BCBD3-1 | 61 1/16 x 24 1/16 x 51     | 115V/60Hz/1 | 16.6                      | 33°F-41°F   | R290        | /  | 3    | 8′             | 5-15P        | 270                       |