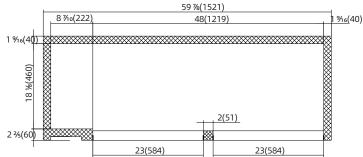

### ·Certified to ANSI/NSF Standard 7

|   | MODEL       | EXTERNAL<br>DIMENSION inch | V/Hz/Ph     | STORAGE<br>CAPACITY Cu-ft | TEMPERATURE | REFRIGERANT | HP | AMPS | CORD<br>LENGTH | NEMA<br>PLUG | SHIPPING<br>WEIGHT (lbs.) |
|---|-------------|----------------------------|-------------|---------------------------|-------------|-------------|----|------|----------------|--------------|---------------------------|
| F | PLM-BCBD3-1 | 61 1/16 x 24 1/16 x 51     | 115V/60Hz/1 | 16.6                      | 33°F-41°F   | R290        | /  | 3    | 8′             | 5-15P        | 270                       |