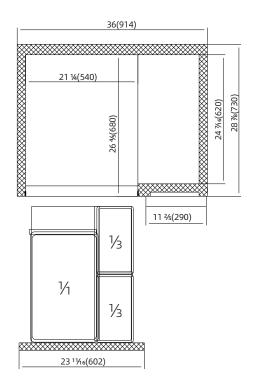

# 37 15/16" Chef Base with Two Drawers

### **Model: PLM-CBR36**

#### ·Certified to ANSI/NSF Standard 7

| MODEL     | EXTERNAL<br>DIMENSION inch | V/Hz/Ph     | STORAGE<br>CAPACITY Cu-ft | Drawers | TEMPERATURE | REFRIGERANT | HP  | AMPS | CORD<br>LENGTH | NEMA<br>PLUG | SHIPPING<br>WEIGHT (lbs.) |
|-----------|----------------------------|-------------|---------------------------|---------|-------------|-------------|-----|------|----------------|--------------|---------------------------|
| PLM-CBR36 | 37 ½ 6 x 31 % x 26         | 115V/60Hz/1 | 5.1                       | 2       | 33°F~41°F   | R290        | 1/3 | 1.5  | 8′             | 5-15P        | 205                       |