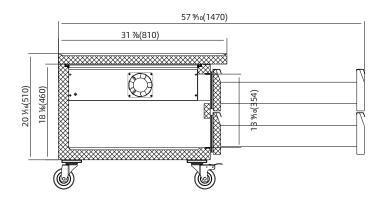

#### ·Certified to ANSI/NSF Standard 7

| MODEL     | EXTERNAL<br>DIMENSION inch | V/Hz/Ph     | STORAGE<br>CAPACITY Cu-ft | Drawers | TEMPERATURE | REFRIGERANT | HP  | AMPS | CORD<br>LENGTH | NEMA<br>PLUG | SHIPPING<br>WEIGHT (lbs.) |
|-----------|----------------------------|-------------|---------------------------|---------|-------------|-------------|-----|------|----------------|--------------|---------------------------|
| PLM-CBR36 | 37 ½ 6 x 31 % x 26         | 115V/60Hz/1 | 5.1                       | 2       | 33°F~41°F   | R290        | 1/3 | 1.5  | 8′             | 5-15P        | 205                       |