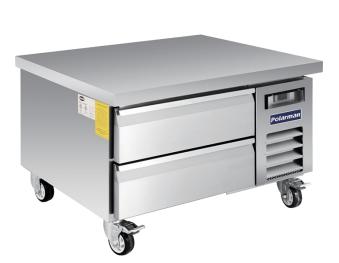

## 37 15/16" Chef Base with Two Drawers

### **Model: PLM-CBR36**

- Tested to NSF Standard 7 requirements for open food storage.
- · Stainless steel drawer facings, linings and frames.
- Exterior cabinet construction consists of full stainless front, sides and top.
- Full extension drawers allow for loading and unloading of pans without tipping them.
- Each drawer is equipped with s/s hooked adapter bars and magnetic gaskets that are removable for cleaning.
- Top and bottom drawers hold up to 6" deep pans.
  Pans are by others\*.
- · Heavy duty Fulterer telescoping cartridge drawer system.
- Electronic thermostat with external digital LED display for accurate control and easy reading.
- Heavy duty stainless top is insulated with ceramic fabric layer over the foam to prohibit heat transfer to interior cabinet.
- Top comes with standard marine edge on all sides and has a I" (2"overall) extension on each side to allow cooking equipment to sit flat.
- Self contained capillary tube system using environmentally friendly R290 Hydrocarbon gas.
- Easy to mount plate casters (2 lockable) are standard with all units.