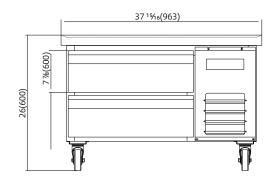

#### ·Certified to ANSI/NSF Standard 7

| MODEL     | EXTERNAL<br>DIMENSION inch | V/Hz/Ph     | STORAGE<br>CAPACITY Cu-ft | Drawers | TEMPERATURE | REFRIGERANT | HP  | AMPS | CORD<br>LENGTH | NEMA<br>PLUG | SHIPPING<br>WEIGHT (lbs.) |
|-----------|----------------------------|-------------|---------------------------|---------|-------------|-------------|-----|------|----------------|--------------|---------------------------|
| PLM-CBR36 | 37 ½ 6 x 31 % x 26         | 115V/60Hz/1 | 5.1                       | 2       | 33°F~41°F   | R290        | 1/3 | 1.5  | 8′             | 5-15P        | 205                       |