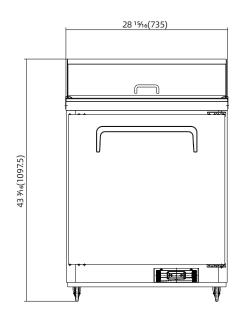

#### ·Certified to ANSI/NSF Standard 7

| MODEL    | EXTERNAL<br>DIMENSION inch    | V/Hz/Ph     | STORAGE<br>CAPACITY Cu-ft | NUMBER OF<br>DOOR | TEMPERATURE | REFRIGERANT | HP  | AMPS | CORD<br>LENGTH | NEMA<br>PLUG | SHIPPING<br>WEIGHT (lbs.) |
|----------|-------------------------------|-------------|---------------------------|-------------------|-------------|-------------|-----|------|----------------|--------------|---------------------------|
| PLM-S29S | 28 15/16 x 29 15/16 x 43 3/16 | 115V/60Hz/1 | 7                         | 1                 | 33°F-41°F   | R290        | 1/3 | 3    | 8′             | 5-15P        | 225                       |