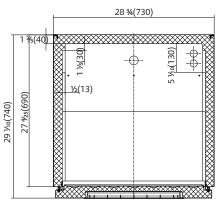

#### ·Certified to ANSI/NSF Standard 7

| MODEL    | EXTERNAL<br>DIMENSION inch    | V/Hz/Ph     | STORAGE<br>CAPACITY Cu-ft | NUMBER OF<br>DOOR | TEMPERATURE | REFRIGERANT | HP  | AMPS | CORD<br>LENGTH | NEMA<br>PLUG | SHIPPING<br>WEIGHT (lbs.) |
|----------|-------------------------------|-------------|---------------------------|-------------------|-------------|-------------|-----|------|----------------|--------------|---------------------------|
| PLM-S29S | 28 15/16 x 29 15/16 x 43 3/16 | 115V/60Hz/1 | 7                         | 1                 | 33°F-41°F   | R290        | 1/3 | 3    | 8′             | 5-15P        | 225                       |