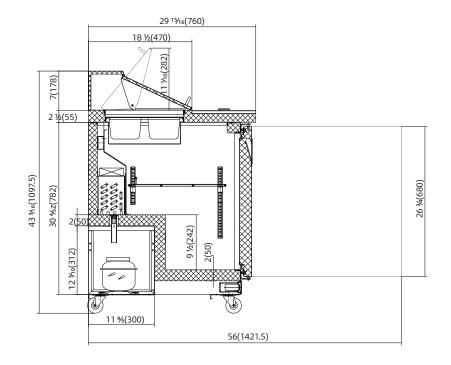

# 28 15/16" STANDARD-Top Salad Sandwich Prep Table

### Model: PLM-S29S

#### ·Certified to ANSI/NSF Standard 7

| MODEL    | EXTERNAL<br>DIMENSION inch    | V/Hz/Ph     | STORAGE<br>CAPACITY Cu-ft | NUMBER OF<br>DOOR | TEMPERATURE | REFRIGERANT | HP  | AMPS | CORD<br>LENGTH | NEMA<br>PLUG | SHIPPING<br>WEIGHT (lbs.) |
|----------|-------------------------------|-------------|---------------------------|-------------------|-------------|-------------|-----|------|----------------|--------------|---------------------------|
| PLM-S29S | 28 15/16 x 29 15/16 x 43 3/16 | 115V/60Hz/1 | 7                         | 1                 | 33°F-41°F   | R290        | 1/3 | 3    | 8′             | 5-15P        | 225                       |