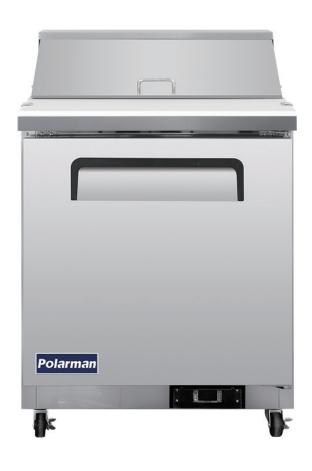

## 28 15/16" STANDARD-Top Salad Sandwich Prep Table

### Model: PLM-S29S

- Tested to NSF Standard 7 requirements for open food storage.
- Interior cabinet is full stainless steel, floor with coved corners.
- Exterior cabinet construction consists of full stainless steel front and sides.
- 1/6 size 4" clear Lexan pans included.
- Added space allows for extra rows of pans.
- Full length, heavy-duty 5/8" thick cutting board is included.
- Electronic thermostat with external digital LED display for accurate control and easy reading.
- Large fan motors and blades for more efficient air flow ensuring faster temp recovery times.
- Condensate hot gas loop built into condensate pan for energy saving evaporation of excess condensate water.
- Efficient condensate hot gas loop built into condensate pan for energy saving evaporation of excess condensate water.
- Self contained capillary tube system using environmentally friendly R290 Hydrocarbon gas.
- Vaulted self closing doors that remain open at 90 degrees.
- Magnetic door gaskets are removable and replaceable without tools.
- Easy to mount plate casters (2 locking) are standard with all units.

# 28 15/16" STANDARD-Top Salad Sandwich Prep Table