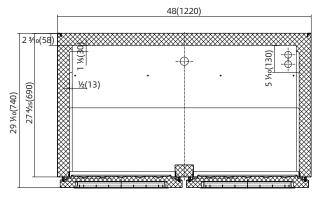

# 48 1/4" STANDARD-Top Salad Sandwich Prep Table

### Model: PLM-S48S

#### ·Certified to ANSI/NSF Standard 7

| MODEL    | EXTERNAL<br>DIMENSION inch                       | V/Hz/Ph     | STORAGE<br>CAPACITY Cu-ft | NUMBER OF<br>DOOR | TEMPERATURE | REFRIGERANT | HP  | AMPS | CORD<br>LENGTH |       | SHIPPING<br>WEIGHT (lbs.) |
|----------|--------------------------------------------------|-------------|---------------------------|-------------------|-------------|-------------|-----|------|----------------|-------|---------------------------|
| PLM-S48S | 48 ¼ x 29 ¹⁵⁄₁ <sub>6</sub> x 43 ¾₁ <sub>6</sub> | 115V/60Hz/1 | 12                        | 2                 | 33°F-41°F   | R290        | 1/2 | 4.3  | 8′             | 5-15P | 322                       |