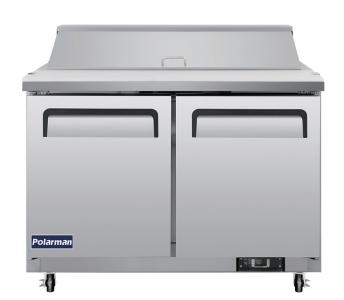

## 48 1/4" STANDARD-Top Salad Sandwich Prep Table

### Model: PLM-S48S

- Interior cabinet is full stainless steel, floor with coved corners.
- Exterior cabinet construction consists of full stainless steel front and sides.
- 1/6 size 4" clear Lexan pans included.
- Added space allows for extra rows of pans.
- Full length, heavy-duty 5/8" thick cutting board is included.
- Electronic thermostat with external digital LED display for accurate control and easy reading.
- Large fan motors and blades for more efficient air flow ensuring faster temp recovery times.
- Condensate hot gas loop built into condensate pan for energy saving evaporation of excess condensate water.
- Efficient condensate hot gas loop built into condensate pan for energy saving evaporation of excess condensate water.
- Self contained capillary tube system using environmentally friendly R290 Hydrocarbon gas.
- · Vaulted self closing doors that remain open at 90 degrees.
- Magnetic door gaskets are removable and replaceable without tools.
- Easy to mount plate casters (2 locking) are standard with all units.

# 48 1/4" STANDARD-Top Salad Sandwich Prep Table

### Model: PLM-S48S