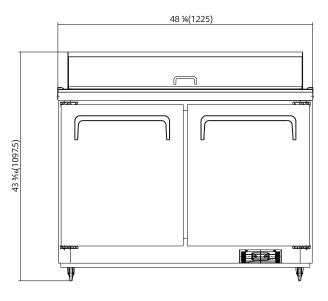

#### ·Certified to ANSI/NSF Standard 7

| MODEL    | EXTERNAL<br>DIMENSION inch                       | V/Hz/Ph     | STORAGE<br>CAPACITY Cu-ft | NUMBER OF<br>DOOR | TEMPERATURE | REFRIGERANT | HP  | AMPS | CORD<br>LENGTH |       | SHIPPING<br>WEIGHT (lbs.) |
|----------|--------------------------------------------------|-------------|---------------------------|-------------------|-------------|-------------|-----|------|----------------|-------|---------------------------|
| PLM-S48S | 48 ¼ x 29 ¹⁵⁄₁ <sub>6</sub> x 43 ¾₁ <sub>6</sub> | 115V/60Hz/1 | 12                        | 2                 | 33°F-41°F   | R290        | 1/2 | 4.3  | 8′             | 5-15P | 322                       |