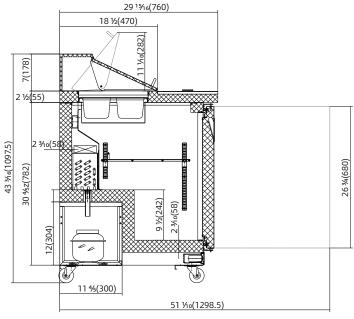

### Model: PLM-S48S

- Interior cabinet is full stainless steel, floor with coved corners.
- Exterior cabinet construction consists of full stainless steel front and sides.
- 1/6 size 4" clear Lexan pans included.
- Added space allows for extra rows of pans.
- Full length, heavy-duty 5/8" thick cutting board is included.
- Electronic thermostat with external digital LED display for accurate control and easy reading.
- Large fan motors and blades for more efficient air flow ensuring faster temp recovery times.
- Condensate hot gas loop built into condensate pan for energy saving evaporation of excess condensate water.
- Efficient condensate hot gas loop built into condensate pan for energy saving evaporation of excess condensate water.
- Self contained capillary tube system using environmentally friendly R290 Hydrocarbon gas.
- · Vaulted self closing doors that remain open at 90 degrees.
- Magnetic door gaskets are removable and replaceable without tools.
- Easy to mount plate casters (2 locking) are standard with all units.

#### ·Certified to ANSI/NSF Standard 7

| MODEL    | EXTERNAL<br>DIMENSION inch                       | V/Hz/Ph     | STORAGE<br>CAPACITY Cu-ft | NUMBER OF<br>DOOR | TEMPERATURE | REFRIGERANT | HP  | AMPS | CORD<br>LENGTH |       | SHIPPING<br>WEIGHT (lbs.) |
|----------|--------------------------------------------------|-------------|---------------------------|-------------------|-------------|-------------|-----|------|----------------|-------|---------------------------|
| PLM-S48S | 48 ¼ x 29 ¹⁵⁄₁ <sub>6</sub> x 43 ¾₁ <sub>6</sub> | 115V/60Hz/1 | 12                        | 2                 | 33°F-41°F   | R290        | 1/2 | 4.3  | 8′             | 5-15P | 322                       |