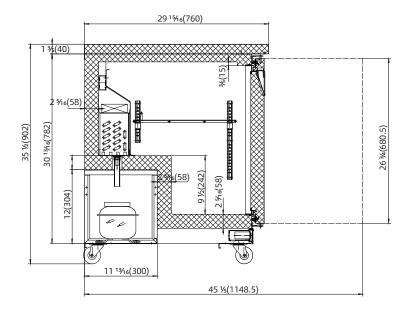

# 36 7/16" Under Counter Refrigerator Stainless Steel Door

### Model: PLM-UC-36S

#### ·Certified to ANSI/NSF Standard 7

| MODEL      | EXTERNAL<br>DIMENSION inch | V/Hz/Ph     | STORAGE<br>CAPACITY Cu-ft | NUMBER OF<br>DOOR | TEMPERATURE | REFRIGERANT | AMPS | CORD<br>LENGTH | NEMA<br>PLUG | SHIPPING<br>WEIGHT (lbs.) |
|------------|----------------------------|-------------|---------------------------|-------------------|-------------|-------------|------|----------------|--------------|---------------------------|
| PLM-UC-36S | 36 ¼6 x 29 ¼6 x 35 ½       | 115V/60Hz/1 | 7.7                       | 2                 | 33°F-41°F   | R290        | 2    | 8′             | 5-15P        | 195                       |