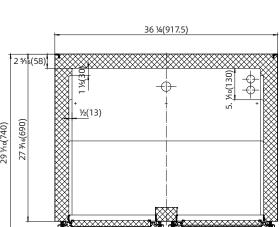

#### ·Certified to ANSI/NSF Standard 7

| MODEL      | EXTERNAL<br>DIMENSION inch | V/Hz/Ph     | STORAGE<br>CAPACITY Cu-ft | NUMBER OF<br>DOOR | TEMPERATURE | REFRIGERANT | AMPS | CORD<br>LENGTH | NEMA<br>PLUG | SHIPPING<br>WEIGHT (lbs.) |
|------------|----------------------------|-------------|---------------------------|-------------------|-------------|-------------|------|----------------|--------------|---------------------------|
| PLM-UC-36S | 36 ¼6 x 29 ¼6 x 35 ½       | 115V/60Hz/1 | 7.7                       | 2                 | 33°F-41°F   | R290        | 2    | 8′             | 5-15P        | 195                       |