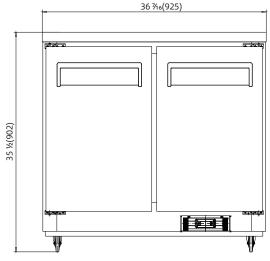

#### ·Certified to ANSI/NSF Standard 7

| MODEL      | EXTERNAL<br>DIMENSION inch | V/Hz/Ph     | STORAGE<br>CAPACITY Cu-ft | NUMBER OF<br>DOOR | TEMPERATURE | REFRIGERANT | AMPS | CORD<br>LENGTH | NEMA<br>PLUG | SHIPPING<br>WEIGHT (lbs.) |
|------------|----------------------------|-------------|---------------------------|-------------------|-------------|-------------|------|----------------|--------------|---------------------------|
| PLM-UC-36S | 36 ¼6 x 29 ¼6 x 35 ½       | 115V/60Hz/1 | 7.7                       | 2                 | 33°F-41°F   | R290        | 2    | 8′             | 5-15P        | 195                       |