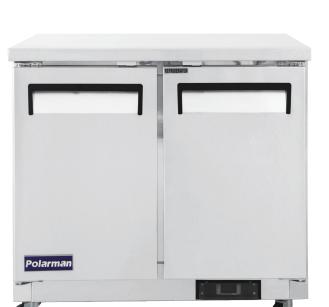

## 36 7/16" Under Counter Refrigerator Stainless Steel Door

### Model: PLM-UC-36S

- Tested to NSF Standard 7 requirements for open food storage.
- Interior cabinet walls are constructed of white epoxy coated steel liner with full hi-level stainless steel coved corner floor.
- Exterior cabinet construction consists of full stainless steel front and sides.
- All units come standard with heavy-duty worktop surface.
- Electronic thermostat with external digital LED display for accurate control and easy reading.
- Larger fan motors and blades for more efficient air flow ensuring faster recovery times.
- Self-contained capillary tube system using environmentally friendly R290 Hydrocarbon gas.
- 2 adjustable, heavy-duty epoxy coated wire shelves.
- Efficient condensate hot gas loop built into condensate pan for energy saving evaporation of excess condensate water.
- Vaulted self closing doors that remain open at 90 degrees.
- Magnetic door gaskets are removable and replaceable without tools.
- Refrigerator door frame have intergral factory installed heating element to eliminate condensation.
- Easy to mount casters (2 lockable) are standard with all units.